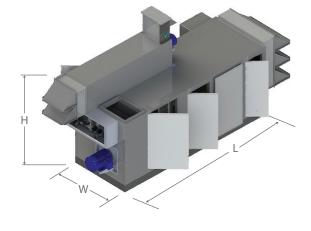

## **Technical Specifications**

| Dry<br>Surgery<br>Model | Supply Air Data     |                  | Unit Physical Data |         |         |           |
|-------------------------|---------------------|------------------|--------------------|---------|---------|-----------|
|                         | Air Volume<br>(CFM) | ESP<br>(in W.C.) | L (in.)            | W (in.) | H (in.) | W (lbs.)* |
| DS-2,000                | 2,000               | 0.75             | 134                | 37      | 72      | 3,000     |
| DS-4,000                | 4,000               | 0.75             | 140                | 48      | 80      | 3,700     |
| DS-6,500                | 6,500               | 0.75             | 152                | 56      | 92      | 5,000     |
| DS-10,000               | 10,000              | 0.75             | 164                | 68      | 106     | 7,100     |
| DS-16,000               | 16,000              | 0.75             | 194                | 82      | 100     | 10,100    |

\*Actual weights and dimensions to be done during quotation and submittal.

Continual engineering and research for product improvement may result in design and specification changes. Consult sales for certified technical data.