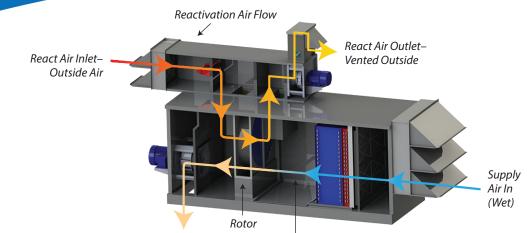

CDI creates the climate you need to achieve your critical mission.

Side Supply Air Outlet– Supply Air Flow Dehumidified Dry Air