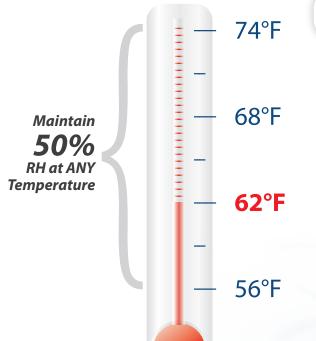

## **Surgical Suites as the Doctor Ordered**

- **Control humidity** and **temperature independently** for surgeon and patient comfort
- Use **standard utilities** e.g.- 45°F chill water (no low temp CW or DX needed)
- Lowest first cost when paired to a primary AHU
- Much more efficient than Cool-Reheat AHU
- Meet infection control goals by reducing HAIs
- Simple retrofit solution to achieve new, drier conditions on existing systems